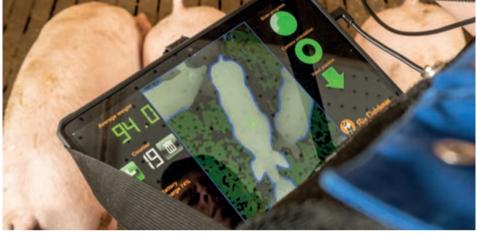

accurately. This is important to enable you to select only those pigs for slaughter that have reached the ideal

# How does OptiScan work?

A mobile scanner determines the weight. At the push of a button, the integrated 3D and infrared camera technology identifies the pig's shape and height. Its weight is determined within seconds based on these data. For this, OptiScan uses an algorithm that was developed by comparing more than two million weighings and images of pigs.



slaughter weight. Why? Because even experienced farmers and staff can never be absolutely sure that they estimate a pig's weight correctly. OptiScan is a great help here by determining the weight quickly and accurately even while the pigs are in the group. The result: higher sale prices thanks to more accurate sorting!



The tablet shows the scanned pig and its weight within seconds

### **OptiScan scope of delivery:**

- manual scanner with integrated 3D and infrared camera
- tablet with the necessary software
- vest with supports for the tablet, camera and marking spray
- transport and storage case



The scanned pig can be marked immediately

## **Important advantages**

- OptiScan is your digital helper that determines the weight of your pigs between 50 kg and 125 kg: objective, fast and accurate;
- use narrow time slots defined by the slaughterhouse to your advantage;
- no need to move pigs before they are delivered because you determine their weight in the pen;
- perfect slaughter weights will pay off financially;
- weight checks in the group provide important information for feed adjustments;
- st