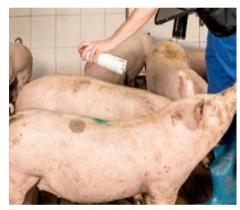

ght. Its weight is determined within seconds based on these data. For this, OptiScan uses an algorithm that was developed by comparing more than two million weighings and images of pigs.



slaughter weight. Why? Because even experienced farmers and staff can never be absolutely sure that they estimate a pig's weight correctly. OptiScan is a great help here by determining the weight quickly and accurately even while the pigs are in the group. The result: higher sale prices thanks to more accurate sorting!



The tablet shows the scanned pig and its weight within seconds

### **OptiScan scope of delivery:**

- manual scanner with integrated 3D and infrared camera
- tablet with the necessary software
- vest with supports for the tablet, camera and marking spray
- transport and storage case



The scanned pig can be marked immediately

## **Important advantages**

- OptiScan is your digital helper that determines the weight of your pigs between 50 kg and 125 kg: objective, fast and accurate;
- use narrow time slots defined by the slaughterhouse to your advantage;
- no need to move pigs before they are delivered because you determine their weight in the pen;
- perfect slaughter weights will pay off financially;
- weight checks in the group provide important information for feed adjustments;
- staff can handle OptiScan securely after a brief training period.



#### Europe, Middle East & Africa: Big Dutchman International GmbH P.O. Box 1163 · 49360 Vechta, Germany Phone +49(0)4447 801-0 · Fax -237 big@bigdutchman.de www.bigdutchman.de

USA: Big Dutchman, Inc. Phone +1 616 392 59