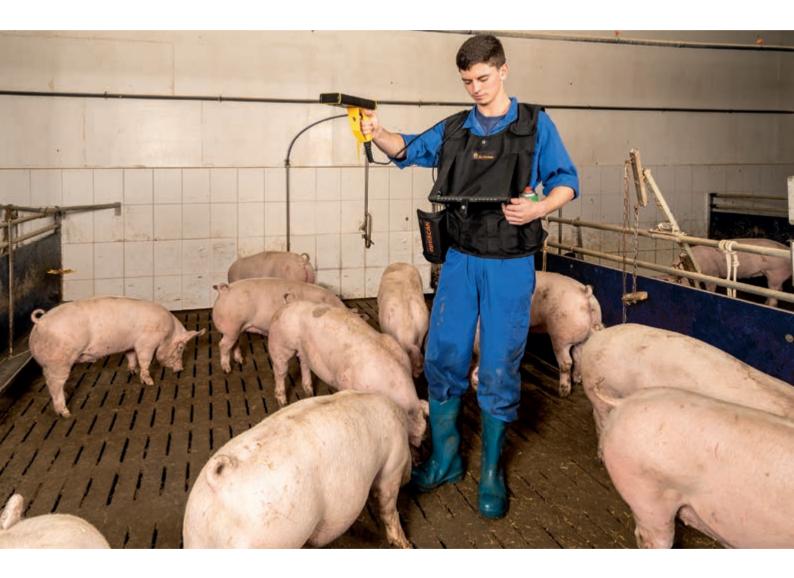

# **OptiScan: easy handling, reliable results**

With OptiScan, you can determine the weight of your pigs quickly and accurately. This is important to enable you to select only those pigs for slaughter that have reached the ideal

# How does OptiScan work?

A mobile scanner determines the weight. At the push of a button, the integrated 3D and infrared camera technology identifies the pig's shape and height. Its weight is determined within seconds based on these data. For this, OptiScan uses an algorithm that was developed by comparing more than two million weighings and images of pigs.

slaughter weight. Why? Because even experienced farmers and staff can never be absolutely sure that they estimate a pig's weight correctly. OptiScan is a great help here by determining the weight quickly and accurately even while the pigs are in the group. The result: higher sale prices thanks to more accurate sorting!