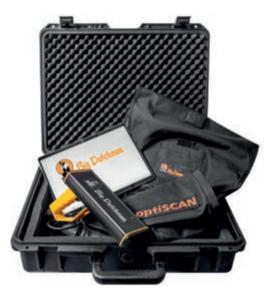

### **OptiScan scope of delivery:**

- manual scanner with integrated 3D and infrared camera
- tablet with the necessary software
- vest with supports for the tablet, camera and marking spray
- transport and storage case