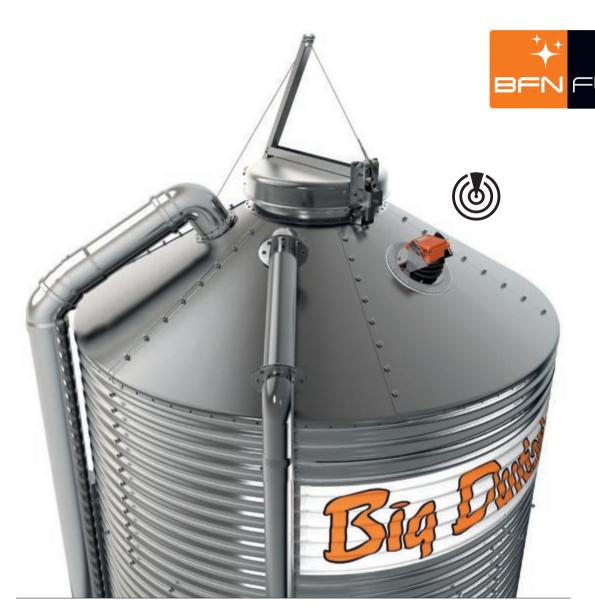

# The smart solution for recording your silo's fill level

**SiloCheck AIR** is an innovative sensor, offered by Big Dutchman, that records the feed level in silos. The sensor uses radar technology to measure the silos' feed levels and transmits these data to your smartphone, tablet or PC using the IoT gateway OrbitX. You can, of course, also receive notifications, for example if the feed in the silo has reached a minimum level previously defined by you. An

important benefit of the new SiloCheck AIR sensor is that it is easy to install on the silo's roof. This wireless sensor is fully self-sustaining and designed for a battery life of up to ten years.

Keep track of your silos' contents and never miss another feed order again!