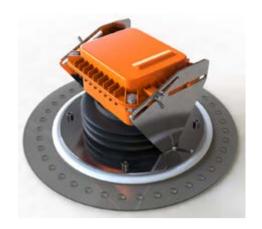

# The smart solution for recording your silo's fill level

**SiloCheck AIR** is an innovative sensor, offered by Big Dutchman, that records the feed level in silos. The sensor uses radar technology to measure the silos' feed levels and transmits these data to your smartphone, tablet or PC using the IoT gateway OrbitX. You can, of course, also receive notifications, for example if the feed in the silo has reached a minimum level previously defined by you. An

important benefit of the new SiloCheck AIR sensor is that it is easy to install on the silo's roof. This wireless sensor is fully self-sustaining and designed for a battery life of up to ten years.

Keep track of your silos' contents and never miss another feed order again!