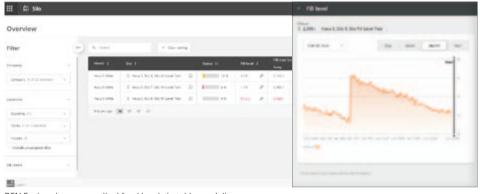

BFN Fusion shows your silos' feed levels in tables and diagrams

## **ADVANTAGES**

- radar-based sensor technology with a high accuracy;
- easy installation;
- for all standard silo types;
- ten years of battery life;
- ✓ alarm when silos are nearly empty;
- prediction of the feed level for the next three days;
- excellent value for money.