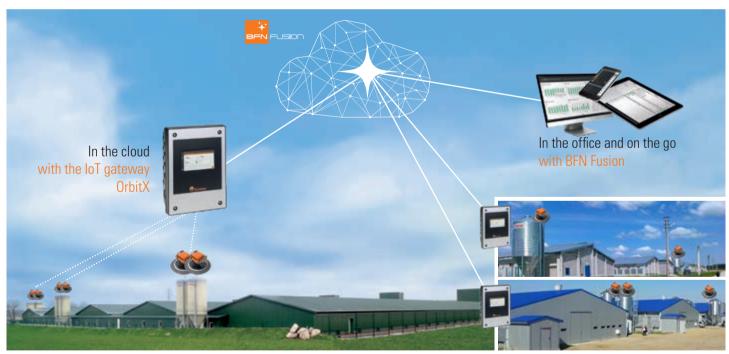

# The smart solution for recording your silo's fill level

**SiloCheck AIR** is an innovative sensor, offered by Big Dutchman, that records the feed level in silos. The sensor uses radar technology to measure the silos' feed levels and transmits these data to your smartphone, tablet or PC using the IoT gateway OrbitX. You can, of course, also receive notifications, for example if the feed in the silo has reached a minimum level previously defined by you. An

important benefit of the new SiloCheck AIR sensor is that it is easy to install on the silo's roof. This wireless sensor is fully self-sustaining and designed for a battery life of up to ten years.

Keep track of your silos' contents and never miss another feed order again!

BFN Fusion shows your silos' feed levels in tables and diagrams